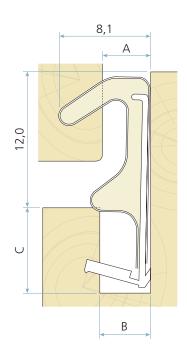

## **Technical specification**

A Seal gap: 3,0 mm minimum to 6,0 mm maximum

B Groove width: 4,0 – 5,0 mm nominalC Minimum groove depth: 7,5 mm

Rebate dimension: 12,0 mm