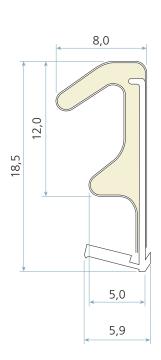

## **Technical specification**

A Seal gap: 3,0 mm minimum to 6,0 mm maximum

B Groove width: 4,0 – 5,0 mm nominalC Minimum groove depth: 7,5 mm

Rebate dimension: 12,0 mm